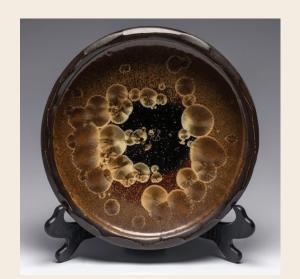

540-250-0420

Functional and decorative pottery with either ash or crystalline glazes.